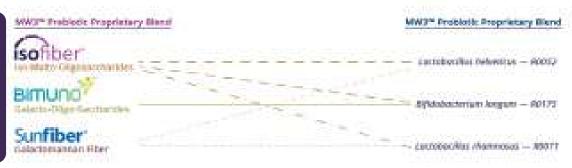

### MW3 Prebiotic Proprietary Blend

Our MW3 Prebiotic Proprietary Blend provides optimal gut support by feeding the specific mental wellness probiotic strains found in our MW3 Probiotic Proprietary Blend.\*

### MW3 Prebiotic Fibers:

IsoFiber™ (Iso-Malto-Oligosaccharides) — Contains a combination of naturally occurring prebiotic plant fibers that are clinically shown to improve the growth of specific probiotic strains featured in Kids FundaMentals™ and now MentaBiotics® Sugar Free!

Bimuno® (Galacto-Oligo-Saccharides) — Resets and increases friendly gut bacteria, maintains immune health, controls inflammation in the body and supports your microbiome balance. Is highly effective and a natural way of increasing preferred bacteria in your gut. Plays an important role in feeding Bifidobacteria probiotic strains.\*

SunFiber® (Galactomannan Fiber) — Helps improve the growth and vitality of beneficial bacteria, including Bifidobacteria and Lactobacillus.\*

Which prebiotics match up with our mental wellness probiotics